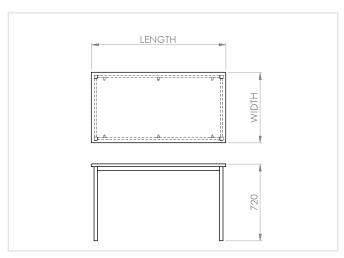

#### **Features**

- → Fully welded steel
- → Powder coated finish
- → Plastic feet
- → 32mm x 32mm square tube legs
- → Up to 2400mm length have 35mm x 19mm rails
- → 2400 and greater have 50mm x 25mm rails
- → Frame built for 720mm overall height including 25mm top
- → Sizes indicated are for tops.
  Frames allow for 25mm overhang.
- → Warranty: 5 years
- → Australian made