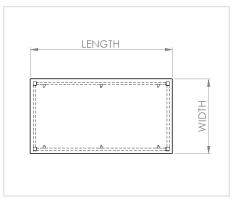

#### **Features**

- → Fully welded steel
- → Powder coated finish
- → Plastic feet
- → 32mm x 32mm square tube legs
- → Up to 2400mm length have 35mm x 19mm rails
- → 2400 and greater have 50mm x 25mm rails
- → Frame built for 720mm overall height including 25mm top
- → Sizes indicated are for tops.
  Frames allow for 25mm overhang.
- → Warranty: 5 years
- → Australian made