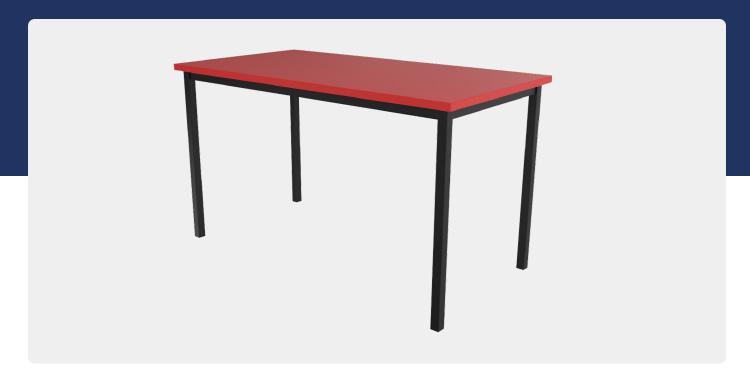

# **Steel Table Frames**

#### **Features**

- → Fully welded steel
- → Powder coated finish
- → Plastic feet
- → 32mm x 32mm square tube legs
- → Up to 2400mm length have 35mm x 19mm rails
- → 2400 and greater have 50mm x 25mm rails
- → Frame built for 720mm overall height including 25mm top
- → Sizes indicated are for tops.
  Frames allow for 25mm overhang.
- → Warranty: 5 years
- → Australian made