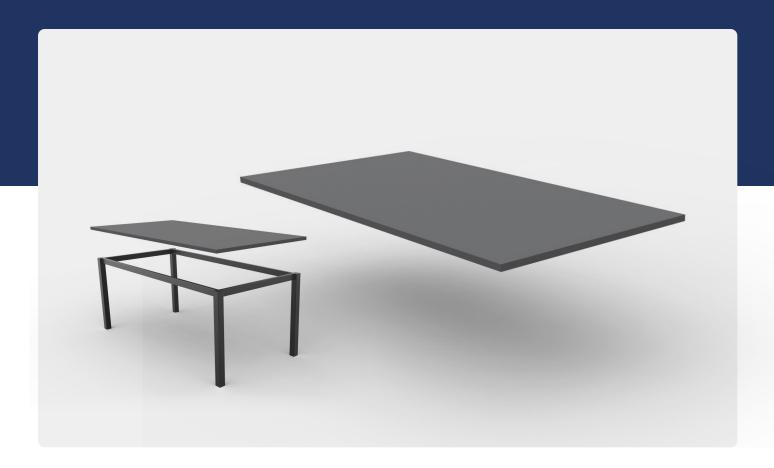

# **Table Tops**

#### **Features**

- → 25mm Melamine Top
- → 2mm ABS Edge
- → Enquire about bulk quantities and custom sizes
- → Australian made
- → Warranty: 5 years